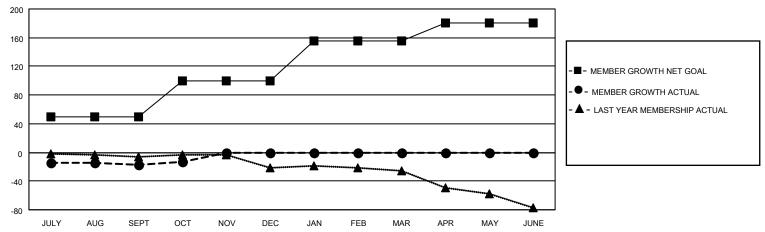

## GOALS AND ACTUAL MEMBERS CUMULATIVE

| DROPPED CLUBS: 0 |    | 11 CLUBS OF 59 ADDED 1 OR MORE | GENDER DISTRIBUTION       |                |     |
|------------------|----|--------------------------------|---------------------------|----------------|-----|
|                  |    | NEW MEMBERS                    | MALE                      | 1,223 (82.36%) |     |
|                  |    |                                | FEMALE                    | 262 (17.64%)   |     |
| DROPPED MEMBERS  |    |                                |                           |                |     |
| DECEASED         | 11 | CLICK HERE FOR CUMULATIVE      | TOTAL FAMILY UNIT MEMBERS |                | 165 |
| CLUB CANCELLED   | 0  | MEMBERSHIP DATA                |                           |                | 0.4 |
| OTHER            | 32 |                                |                           |                | 84  |
| TOTAL            | 43 |                                |                           |                |     |

## MONTHLY MEMBERSHIP PROGRESS REPORT

LOCATION ILLINOIS District 1 M Results as of: 10/31/2020

| Clubs         |               |             |               | Members               |                        |                         |                                                    |  |
|---------------|---------------|-------------|---------------|-----------------------|------------------------|-------------------------|----------------------------------------------------|--|
|               | RESULTS FOR   | R 2020-2021 |               | RESULTS FOR 2020-2021 |                        |                         |                                                    |  |
| QUARTER       | NEW CLUB GOAL | NEW CLUBS   | DROPPED CLUBS | QUARTER MEMI          | BER GROWTH NET<br>GOAL | MEMBER GROWTH<br>ACTUAL | DROPPED<br>MEMBERS ACTUAL<br>(including transfers) |  |
| JULY/AUG/SEPT | 0             | 0           | 0             | JULY/AUG/SEPT         | 50                     | 21                      | 36                                                 |  |
| OCT/NOV/DEC   | 1             | 0           | 0             | OCT/NOV/DEC           | 50                     | 11                      | 7                                                  |  |
| JAN/FEB/MAR   | 1             | 0           | 0             | JAN/FEB/MAR           | 55                     | 0                       | 0                                                  |  |
| APR/MAY/JUNE  | 0             | 0           | 0             | APR/MAY/JUNE          | 25                     | 0                       | 0                                                  |  |