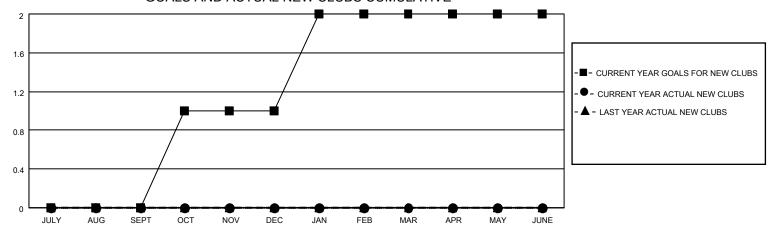

## GOALS AND ACTUAL NEW CLUBS CUMULATIVE

## MONTHLY MEMBERSHIP PROGRESS REPORT

LOCATION ILLINOIS District 1 M Results as of: 10/31/2020

| Clubs         |               |             |               | Members               |                        |                         |                                                    |  |
|---------------|---------------|-------------|---------------|-----------------------|------------------------|-------------------------|----------------------------------------------------|--|
|               | RESULTS FOR   | R 2020-2021 |               | RESULTS FOR 2020-2021 |                        |                         |                                                    |  |
| QUARTER       | NEW CLUB GOAL | NEW CLUBS   | DROPPED CLUBS | QUARTER MEMI          | BER GROWTH NET<br>GOAL | MEMBER GROWTH<br>ACTUAL | DROPPED<br>MEMBERS ACTUAL<br>(including transfers) |  |
| JULY/AUG/SEPT | 0             | 0           | 0             | JULY/AUG/SEPT         | 50                     | 21                      | 36                                                 |  |
| OCT/NOV/DEC   | 1             | 0           | 0             | OCT/NOV/DEC           | 50                     | 11                      | 7                                                  |  |
| JAN/FEB/MAR   | 1             | 0           | 0             | JAN/FEB/MAR           | 55                     | 0                       | 0                                                  |  |
| APR/MAY/JUNE  | 0             | 0           | 0             | APR/MAY/JUNE          | 25                     | 0                       | 0                                                  |  |